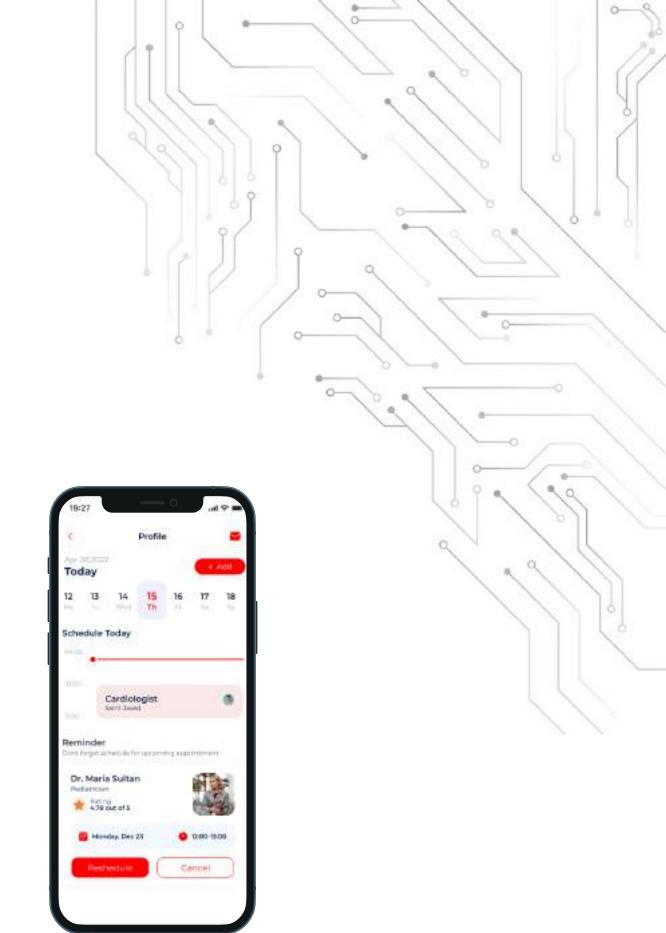

## CERTIFICATION, AWARDS & RECOGNITION,

Most Innovative Hospital App (South Asia 2022)

Awarded by Global Health & Pharma for taking part in the 7th annual Healthcare & Pharmaceutical.

Apple appreciated our app
HealthSolutions as the first
app of this kind on App Store