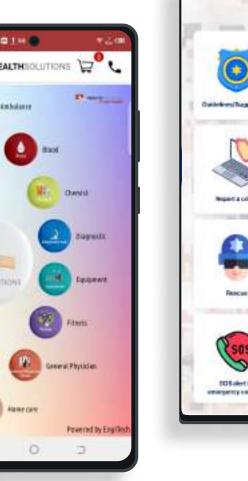

## CERTIFICATION, AWARDS & RECOGNITION,

Most Innovative Hospital App (South Asia 2022)

Awarded by Global Health & Pharma for taking part in the 7th annual Healthcare & Pharmaceutical.

Apple appreciated our app
HealthSolutions as the first
app of this kind on App Store