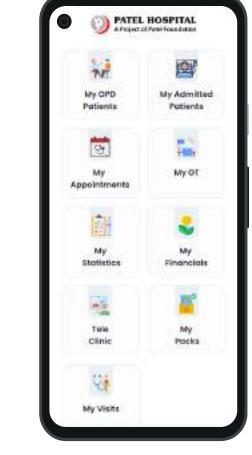

## CERTIFICATION, AWARDS & RECOGNITION,

Most Innovative Hospital App (South Asia 2022)

Awarded by Global Health & Pharma for taking part in the 7th annual Healthcare & Pharmaceutical.

Apple appreciated our app
HealthSolutions as the first
app of this kind on App Store